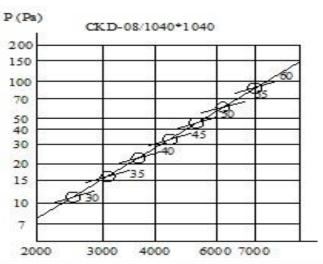

e. It is standard screw mounted. The way of mounting can be changed optionally.

**MATERIAL:** Frame and wings are made of aluminum profile by the extrusion method.

**SURFACE COATING:** The product can be manufactured in any color with electrostatic powder paint.

**ACCESSORIES:** Plenium box

### **STANDAT DIMENSIONS -mm**

| MODEL     | A         | В         | С         | D         |
|-----------|-----------|-----------|-----------|-----------|
| 420*420   | 420*420   | 485*485   | 410*410   | 410*410   |
| 595*595   | 530*530   | 595*595   | 520*520   | 520*520   |
| 770*770   | 770*770   | 835*835   | 760*760   | 760*760   |
| 1040*1040 | 1040*1040 | 1150*1150 | 1030*1030 | 1030*1030 |



## **TECHNICAL INFORMATION**



## **AIR FLOWS BY WING ANGLES:**



# CENKAY 🚳 TEKNİK