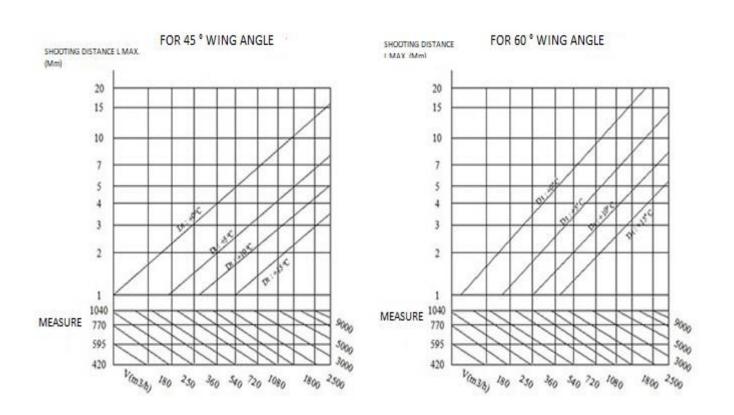

is suitable for servo motor use. It is standard screw mounted. The way of mounting can be changed optionally.

**MATERIAL:** Frame and wings are made of aluminum profile by the extrusion method.

**SURFACE COATING:** The product can be manufactured in any color with electrostatic powder paint.

**ACCESSORIES:** Plenium box

### **STANDAT DIMENSIONS -mm**

| MODEL     | A         | В         | С         | D         |
|-----------|-----------|-----------|-----------|-----------|
| 420*420   | 420*420   | 485*485   | 410*410   | 410*410   |
| 595*595   | 530*530   | 595*595   | 520*520   | 520*520   |
| 770*770   | 770*770   | 835*835   | 760*760   | 760*760   |
| 1040*1040 | 1040*1040 | 1150*1150 | 1030*1030 | 1030*1030 |



## **TECHNICAL INFORMATION**



## **AIR FLOWS BY WING ANGLES:**



# CENKAY 🚳 TEKNİK