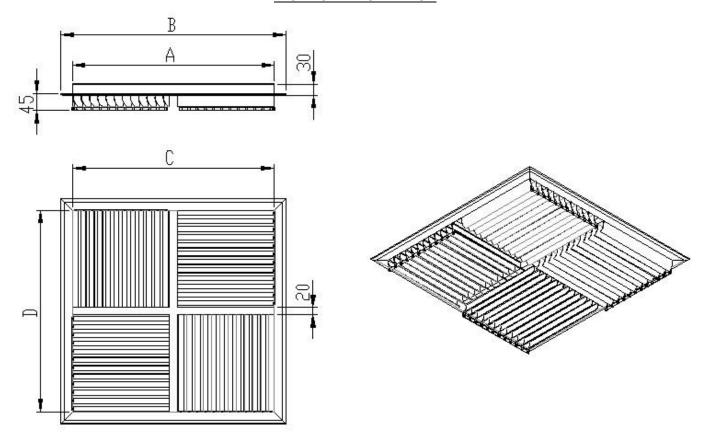

### **STANDAT DIMENSIONS -mm**

| MODEL     | A         | В         | С         | D         |
|-----------|-----------|-----------|-----------|-----------|
| 420*420   | 420*420   | 485*485   | 410*410   | 410*410   |
| 595*595   | 530*530   | 595*595   | 520*520   | 520*520   |
| 770*770   | 770*770   | 835*835   | 760*760   | 760*760   |
| 1040*1040 | 1040*1040 | 1150*1150 | 1030*1030 | 1030*1030 |