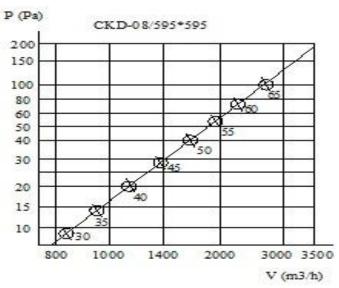

## **TECHNICAL INFORMATION**

### **STANDAT DIMENSIONS -mm**

| MODEL     | A         | В         | С         | D         |
|-----------|-----------|-----------|-----------|-----------|
| 420*420   | 420*420   | 485*485   | 410*410   | 410*410   |
| 595*595   | 530*530   | 595*595   | 520*520   | 520*520   |
| 770*770   | 770*770   | 835*835   | 760*760   | 760*760   |
| 1040*1040 | 1040*1040 | 1150*1150 | 1030*1030 | 1030*1030 |