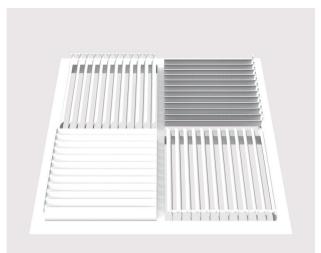

### **FOUR WAY SWIRLL DIFFUSERS-CKD-08**

<u>AREAS OF USE AND FEATURES:</u> It is used as blowing diffusers in Hvac systems and high ceilings. It is suitable for vertical use. It can be used for heating and cooling. With the help of the arm, the shooting distance can be adjusted between 3m-15m. In fixed wing applications, the shooting distance is max. 5 m. It is suitable for servo motor use. It is standard screw mounted. The way of mounting can be changed optionally.