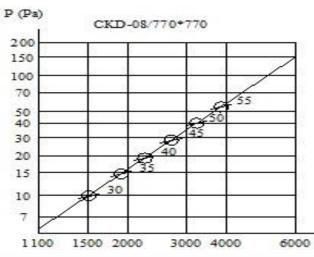

use. It is standard screw mounted. The way of mounting can be changed optionally.

**MATERIAL:** Frame and wings are made of aluminum profile by the extrusion method.

**SURFACE COATING:** The product can be manufactured in any color with electrostatic powder paint.

**ACCESSORIES:** Plenium box

### **STANDAT DIMENSIONS -mm**

| MODEL     | A         | В         | С         | D         |
|-----------|-----------|-----------|-----------|-----------|
| 420*420   | 420*420   | 485*485   | 410*410   | 410*410   |
| 595*595   | 530*530   | 595*595   | 520*520   | 520*520   |
| 770*770   | 770*770   | 835*835   | 760*760   | 760*760   |
| 1040*1040 | 1040*1040 | 1150*1150 | 1030*1030 | 1030*1030 |



## **TECHNICAL INFORMATION**



## **AIR FLOWS BY WING ANGLES:**



# CENKAY 🚳 TEKNİK