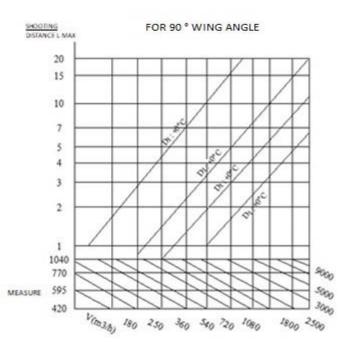

### **FOUR WAY SWIRLL DIFFUSERS-CKD-08**

<u>AREAS OF USE AND FEATURES:</u> It is used as blowing diffusers in Hvac systems and high ceilings. It is suitable for vertical use. It can be used for heating and cooling. With the help of the arm, the shooting distance can be adjusted between 3m-15m. In fixed wing applications, the shooting distance is max. 5 m. It is suitable for servo motor use. It is standard screw mounted. The way of mounting can be changed optionally.

## **AIR FLOWS BY WING ANGLES:**