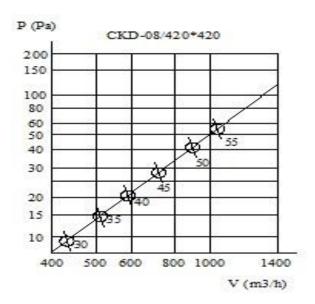

## **TECHNICAL INFORMATION**

### **STANDAT DIMENSIONS -mm**

| MODEL     | A         | В         | С         | D         |
|-----------|-----------|-----------|-----------|-----------|
| 420*420   | 420*420   | 485*485   | 410*410   | 410*410   |
| 595*595   | 530*530   | 595*595   | 520*520   | 520*520   |
| 770*770   | 770*770   | 835*835   | 760*760   | 760*760   |
| 1040*1040 | 1040*1040 | 1150*1150 | 1030*1030 | 1030*1030 |