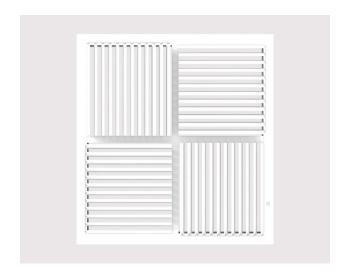

### **FOUR WAY SWIRLL DIFFUSERS-CKD-08**

<u>AREAS OF USE AND FEATURES:</u> It is used as blowing diffusers in Hvac systems and high ceilings. It is suitable for vertical use. It can be used for heating and cooling. With the help of the arm, the shooting distance can be adjusted between 3m-15m. In fixed wing applications, the shooting distance is max. 5 m. It is suitable for servo motor use. It is standard screw mounted. The way of mounting can be changed optionally.