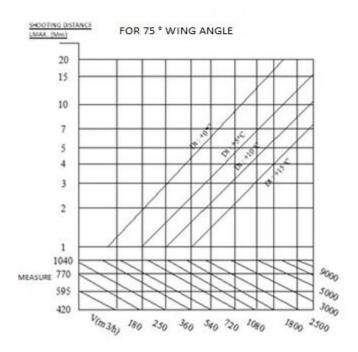

### **FOUR WAY SWIRLL DIFFUSERS-CKD-08**

<u>AREAS OF USE AND FEATURES:</u> It is used as blowing diffusers in Hvac systems and high ceilings. It is suitable for vertical use. It can be used for heating and cooling. With the help of the arm, the shooting distance can be adjusted between 3m-15m. In fixed wing applications, the shooting distance is max. 5 m. It is suitable for servo motor use. It is standard screw mounted. The way of mounting can be changed optionally.

## **AIR FLOWS BY WING ANGLES:**